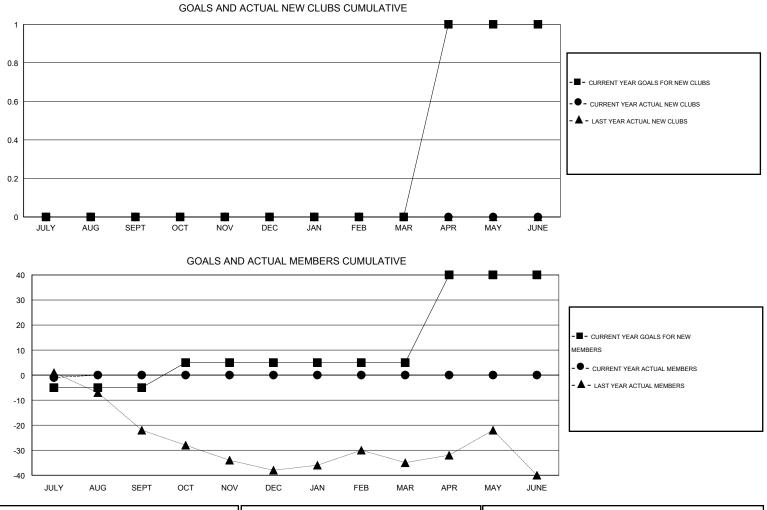

## GMT: Kenneth Persson

GMT CA 4

|                            |                  | Clubs             |                  |                  | Members                    |                    |                                     |                    |                  |  |
|----------------------------|------------------|-------------------|------------------|------------------|----------------------------|--------------------|-------------------------------------|--------------------|------------------|--|
|                            | RESU             | LTS FOR 2015-2016 |                  |                  | RESULTS FOR 2015-2016      |                    |                                     |                    |                  |  |
| QUARTER                    | NEW CLUB<br>GOAL | NEW CLUBS         | DROPPED<br>CLUBS | NET<br>GAIN/LOSS | QUARTER                    | NEW MEMBER<br>GOAL | CHARTER AND<br>NEW MEMBERS<br>ADDED | DROPPED<br>MEMBERS | NET<br>GAIN/LOSS |  |
| JULY/AUG/SEPT              | 0                | 0                 | 0                | 0                | JULY/AUG/SEPT              | -5                 | 0                                   | 1                  | -1<br>0          |  |
| OCT/NOV/DEC<br>JAN/FEB/MAR | 0<br>0           | 0                 | 0<br>0           | 0                | OCT/NOV/DEC<br>JAN/FEB/MAR | 10<br>0            | 0<br>0                              | 0                  | 0                |  |
| APR/MAY/JUNE               | 1                | 0                 | 0                | 0                | APR/MAY/JUNE               | 35                 | 0                                   | 0                  | 0                |  |